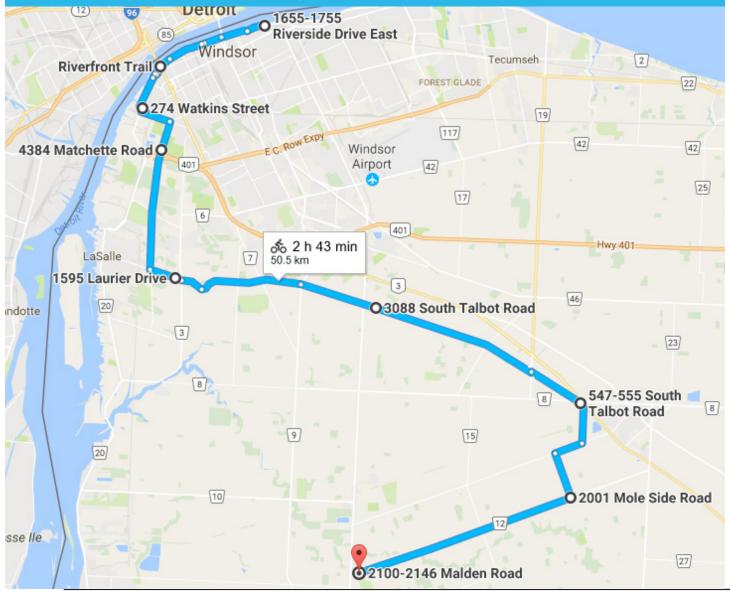

## 2019 RIDE DON'T HIDE RIDE ROUTES

**10K ROUTE •** Head west on Riverside Dr, turn right onto Riverfront Trail, continue until turnaround at base of Ambassador Bridge

**20K ROUTE** • (*Continuing from 10K*) Turn right (W) onto Riverside Dr W, continue onto Sandwich St, turn right onto Chewett St, Chewett St turns left into Russell St, make slight right onto Detroit/Russell St, continue on Russell St, turn left onto Watkins St, turn right onto Sandwich St, turn left onto Prince Rd, turn right onto Carmichael Rd, continue around Mic Mac Park to turnaround at park entrance at Matchette Rd. **50K ROUTE** • (*Continuing from 20K*) Turn right on Matchette Rd, turn left on Laurier Dr, Laurier Dr continues into Laurier Pkwy - *please use bike paths when available*, enter roundabout and continue on Laurier Pkwy, at Howard Ave continue straight onto S Talbot Rd until turnaround at 3308 S Talbot Rd., (*Chrysler Greenway Crossing*)

**100K ROUTE** • (Continuing from 50K) Continue on S Talbot Rd, S Talbot Rd jogs left, then right at Manning Rd, continue on S Talbot Rd, at CR 8 continue straight onto Pinkerton Rd, turn right onto N Malden Rd, turn left onto Mole Side Rd, turn right onto Malden Rd/Gesto Rd until the 100K turnaround at 2100 Malden Rd (Sutton Creek Golf Course).