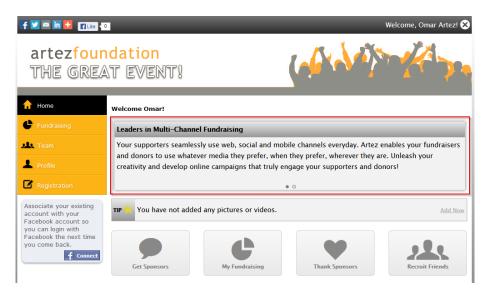

# artez*interacti*

friendship powered fundraising<sup>™</sup>

| 🔒 Home                              | Welcome Omar!                                                                                                                                                                                              |
|-------------------------------------|------------------------------------------------------------------------------------------------------------------------------------------------------------------------------------------------------------|
| Fundraising                         | Leaders in Multi-Channel Fundraising                                                                                                                                                                       |
| 🤐 Team                              | Your supporters seamlessly use web, social and mobile channels everyday. Artez enables your fundraisers<br>and donors to use whatever media they prefer, when they prefer, wherever they are. Unleash your |
| L Profile                           | creativity and develop online campaigns that truly engage your supporters and donors!                                                                                                                      |
| <b>Registration</b>                 | • 0                                                                                                                                                                                                        |
| Connecting to Facebook, please wait | TP X You have not added any pictures or videos.                                                                                                                                                            |