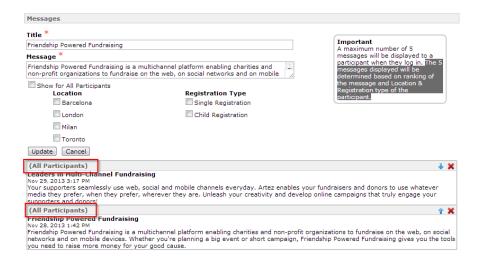

#### How to create and load Charity Messages:

Your organization can now choose to pre-load short messages that will be visible to registrants inside the **Fundraising Hub**! If your organization is displaying multiple messages, each one will display for 10 seconds before scrolling to the next message.

#### To add a new Charity Message:

- 1. Choose Event > Widgets > Charity Messages > Manage
- 2. Enter a message title and body into the appropriate fields. There is a maximum of 500 characters for the message field.
- 3. By default, a message will be shown to all participants. To display a message to a specific group of registrants, uncheck **Show for All Participants** and select your applicable **Location** or **Registration Type**.
- 4. To finalize your message, click **Add**.
- 5. If you have added multiple messages, you can click on the blue arrows to change their order.

There is no limit to the number of messages that can be added, however, only 5 messages will be shown to a participant while they are logged into the **Fundraising Hub**. The 5 messages displayed will be determined based on the ranking of the message, the location, and the registration type of the participant.

To edit an existing **Charity Message**, click on the message header as shown in the screenshot below: