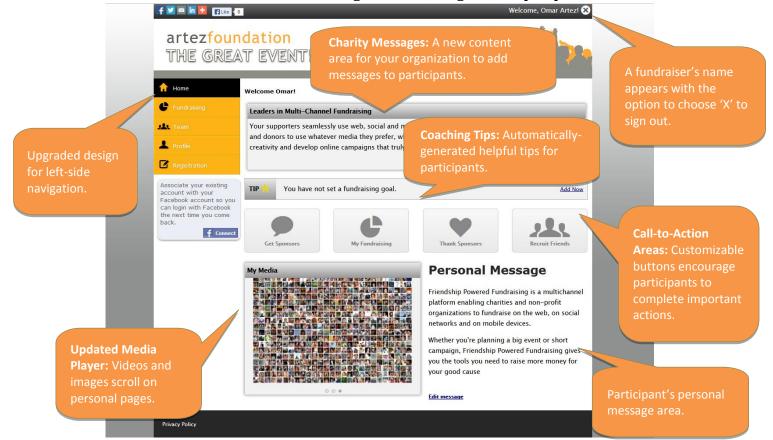

#### Let's take a tour inside the new Fundraising Hub from a registrant's perspective:

## Working with Coaching Tips & Charity Messages for your fundraisers:

We have added two exciting content areas to help you communicate with supporters when the Fundraising Hub is enabled for your event/campaign. We've also upgraded our Social Network Settings (AddThis) feature!

- New Content Area: Charity Messages •
- New Content Area: Coaching Tips •
- Upgraded Social Network Settings (AddThis) •

## How to use the coaching tips feature:

**Coaching Tips** are a great way to keep your participants engaged in your fundraising event! When enabled, encouraging suggestions will be displayed to individuals, team members, or team captains logged into the **Fundraising Hub**. There is a 100 character limit for the text in these tips.