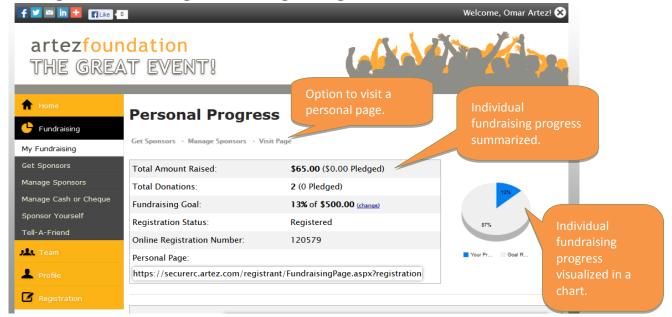

## Fundraising Hub - Fundraising Personal Progress Page:

#### Fundraising Hub - Fundraising Personal Progress Page (Continued):