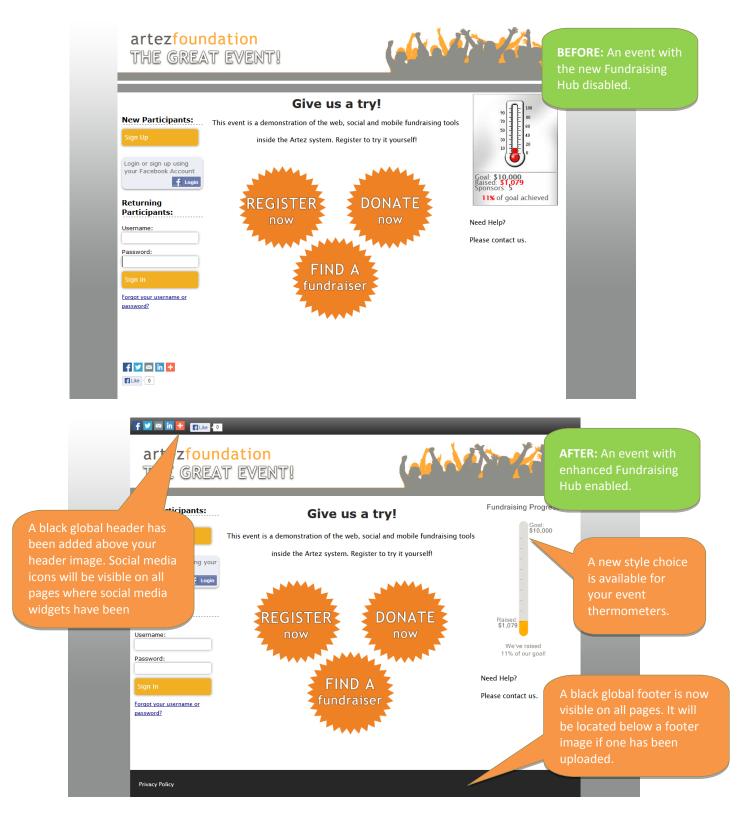

## Event Home Page – Before & after the enhanced Fundraising Hub is enabled:

## Introducing the enhanced Fundraising Hub!

We have completely redesigned the participant fundraising area for the event/campaign template! Your organization now has the option to enable an enhanced **Fundraising Hub** from **Event Settings**.

Enhanced Fundraising Hub Settings

Enabling the enhanced fundraising setting will add new content areas to your live event. Please consider enabling this feature before you open your event.

Enable Enhanced Fundraising Hub

All new event/campaigns created after our January 2014 release will have this setting enabled by default. Events that were created prior to the release will not have the setting enabled. Please note: After checking this option, ensure that **Enable Welcome Page** is also selected under **Event Settings**.

When the enhanced Fundraising Hub is enabled, you can expect to see changes to the following pages in an event:

- Event Home Page
- Fundraising Hub Home Page (Welcome Page)
- Fundraising Page
- Solicited Page
- My Fundraising Page
- Manage Sponsors Page
- Get Sponsors Page
- Thanks Sponsors Page
- Manage Cash, Cheque & Lump Sum Donations Pages
- Sponsor Yourself
- Tell-A-Friend
- Personal Page
- Team Page