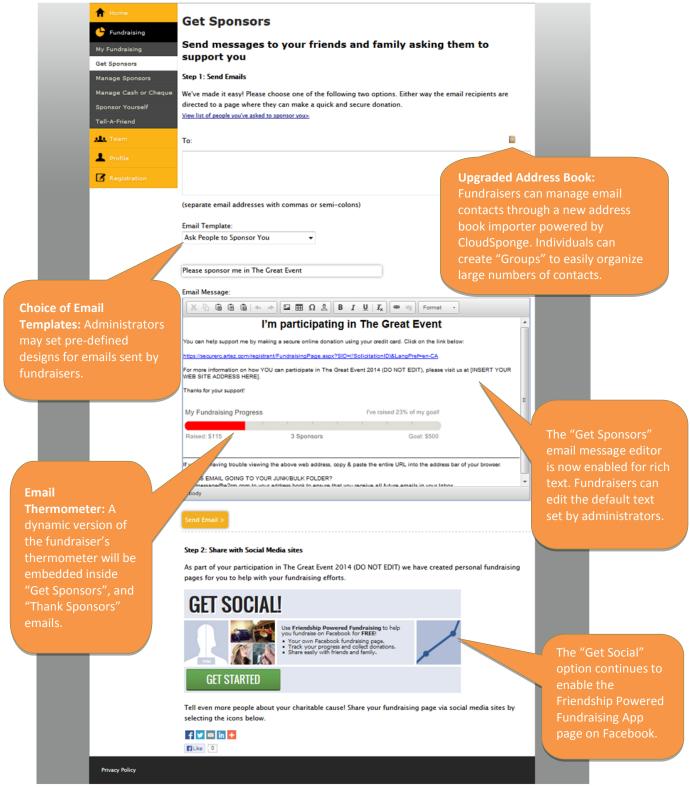

## Fundraising Hub - Get Sponsors Page:

#### Give your participants a choice of different designs for their emails!

Your organization can now pre-configure stylish email templates for your participants to use with their emails sent from inside the **Fundraising Hub**.

## Templates can be created for the following email types sent by fundraisers:

- Get Sponsors
- Tell-A-Friend
- Thank Sponsors
- Thank Sponsors with E-Card
- Recruit Team Members
- Thank Team Sponsors