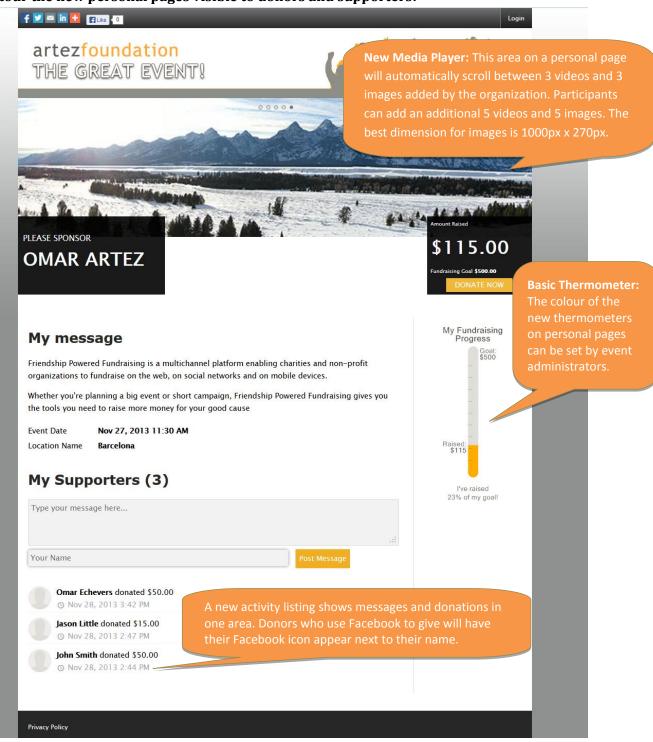

#### Let's tour the new personal pages visible to donors and supporters!

## Learning about the new & improved media player:

The media player associated to the new Fundraising Hub can be pre-loaded with 3 videos and 3 images added by the organization. Participants can then add an additional 5 videos and 5 images. The optimal dimension for images in this space is 1000px x 270px. If an image smaller than 1000px by 270px is uploaded, the remaining width of the media player will be filled with a blurred version of the image. **Please note:** This blur treatment is not supported by Internet Explorer 8 (IE8). IE8 users will see the original image without the blurred background. If the original image does not fill the width of the page, whitespace will be displayed in the background.

#### **Introducing the Basic Thermometer!** With the Fundraising Hub enabled, administrators can now configure a new thermometer type: Basic Thermometer. The Basic Thermometer is the most customizable thermometer option. How to enable the Basic Thermometer: The Basic Thermometer can be enabled in the Event > Widgets > Thermometer area of Raised: \$138 an event. You can apply this thermometer style to the following pages: • **Event Start Page** Location Home Page • 28% of my goal! My Donation Page • **Team Page** •