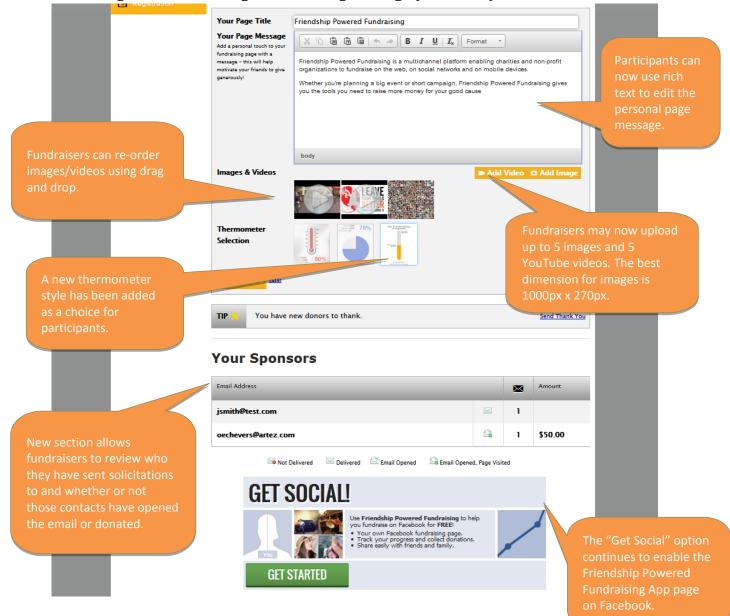

## Fundraising Hub - Fundraising Personal Progress Page:

## Learning about the new & improved media player:

The media player associated to the new Fundraising Hub can be pre-loaded with 3 videos and 3 images added by the organization. Participants can then add an additional 5 videos and 5 images. The optimal dimension for images in this space is 1000px x 270px. If an image smaller than 1000px by 270px is uploaded, the remaining width of the media player will be filled with a blurred version of the image. **Please note:** This blur treatment is not supported by Internet Explorer 8 (IE8). IE8 users will see the original image without the blurred background. If the original image does not fill the width of the page, whitespace will be displayed in the background.