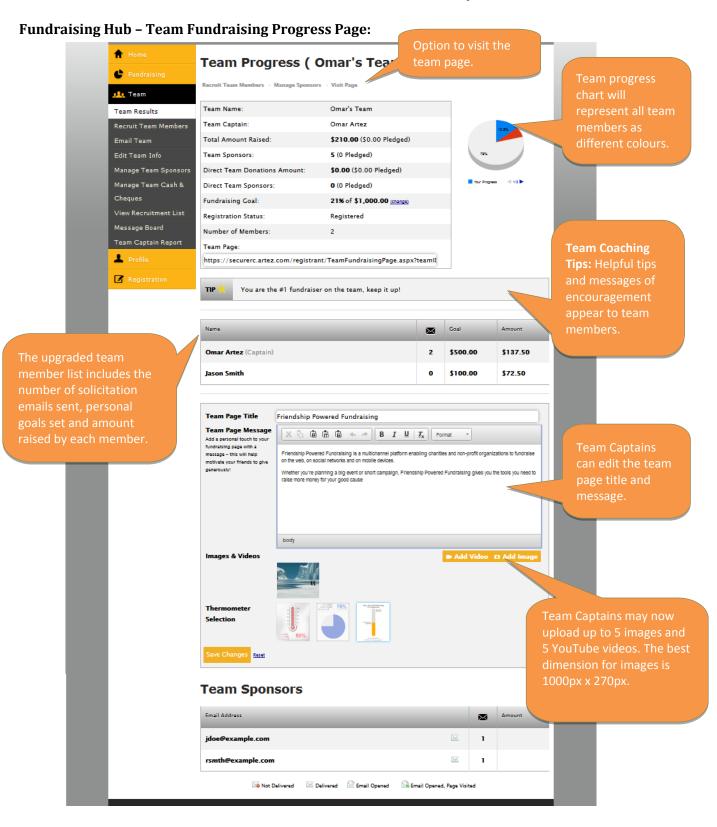

#### Fundraising Hub - Fundraising Personal Progress Page (Continued):

#### Let's tour the team pages visible to donors and supporters!