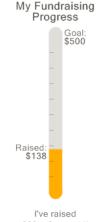

#### **Introducing the Basic Thermometer!** With the Fundraising Hub enabled, administrators can now configure a new thermometer type: Basic Thermometer. The Basic Thermometer is the most customizable thermometer option. How to enable the Basic Thermometer: The Basic Thermometer can be enabled in the Event > Widgets > Thermometer area of Raised: \$138 an event. You can apply this thermometer style to the following pages: • **Event Start Page** Location Home Page • 28% of my goal! My Donation Page • **Team Page** •

## Edit Basic Thermometer Styling

| Widget Background Colour:                                  | Preview Thermometer                                             |                                              |
|------------------------------------------------------------|-----------------------------------------------------------------|----------------------------------------------|
| FFFFFF<br>Font Colour:                                     | Percent Raised:<br>45 %<br>Preview for a team<br>Update Preview | My Fundraising<br>Progress<br>Goal:<br>\$500 |
| Thermometer Progress Bar<br>Background Colour:<br># DCDCDC |                                                                 | -                                            |
| Thermometer Progress Bar Fill<br>Colour:<br># FCB315       |                                                                 | Raised: -<br>\$250 -<br>-                    |
| Goal Achieved Progress Bar<br>Colour:<br># E61705          |                                                                 | l've raised                                  |
| Save Cancel                                                |                                                                 | 45% of my goal!                              |