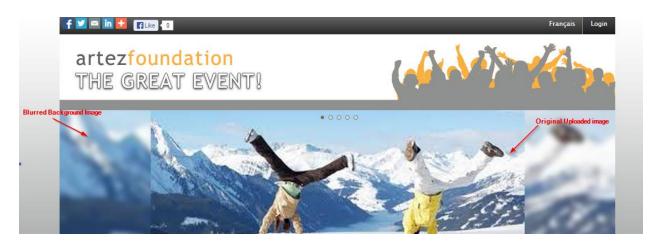

## Learning about the new & improved media player:

The media player associated to the new Fundraising Hub can be pre-loaded with 3 videos and 3 images added by the organization. Participants can then add an additional 5 videos and 5 images. The optimal dimension for images in this space is 1000px x 270px. If an image smaller than 1000px by 270px is uploaded, the remaining width of the media player will be filled with a blurred version of the image. **Please note:** This blur treatment is not supported by Internet Explorer 8 (IE8). IE8 users will see the original image without the blurred background. If the original image does not fill the width of the page, whitespace will be displayed in the background.