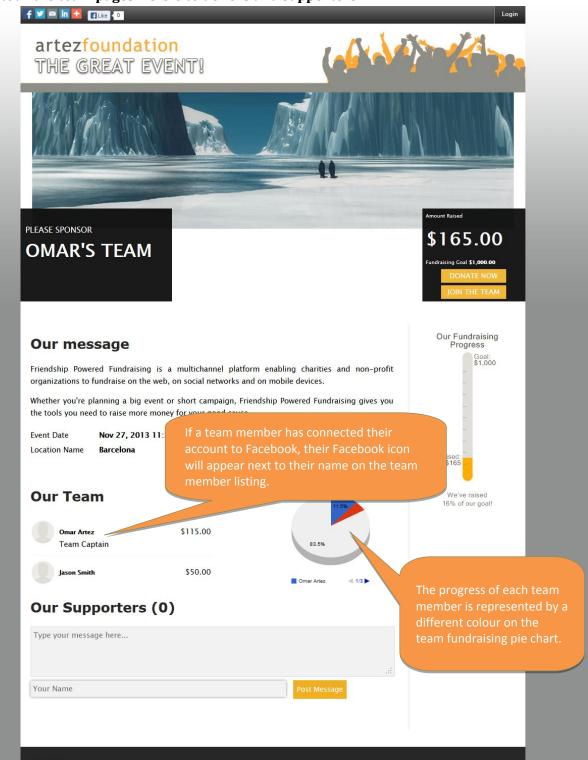

## Fundraising Hub - Fundraising Personal Progress Page:

## Fundraising Hub - Get Sponsors Page:

#### Let's tour the team pages visible to donors and supporters!