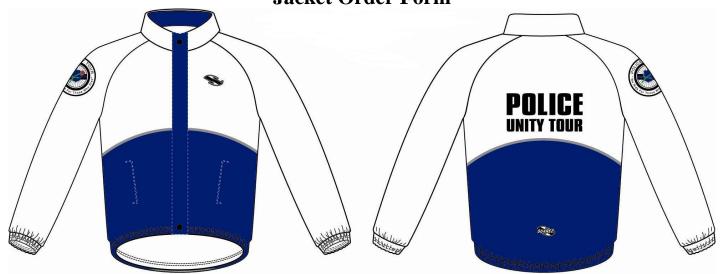

## Blue & White Street Jacket

Nylon jacket with cool mesh lining Relaxed fit with elastic cuffs and hem Full separating zipper Police Unity Tour patch on arm Reflective piping on front and back yoke

Sizes available XS-5XL