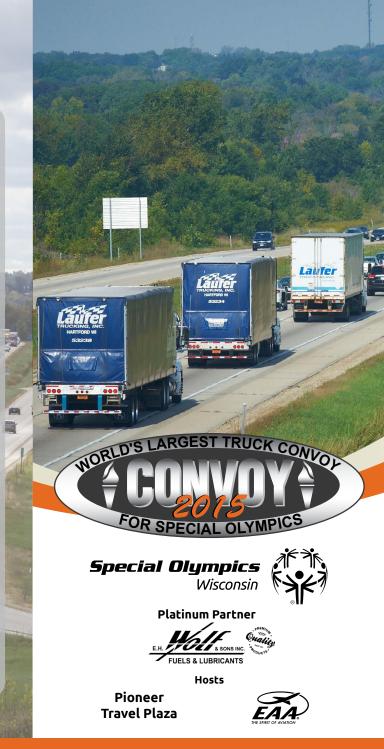

The World's Largest Truck Convoy is a national one-day celebration of the trucking industry, its allied partners and law enforcement all working together to help raise money for Special Olympics.

Wisconsin's law enforcement officers will escort the Convoy from the Pioneer Travel Plaza in Richfield (exit #60) and travel north on Highway 41 to Oshkosh (exit #113).

In 2014, a total of 165 trucks participated and raised more than \$122,000 for the 10,000 athletes of Special Olympics Wisconsin.

Since 2005, Wisconsin's Convoy has raised nearly \$821,000 with a total of 1,240 trucks.

# World's Largest Truck Convoy for Special Olympics Wisconsin Saturday, Sept. 19, 2015

Convoy begins at the Pioneer Travel Plaza in Richfield, WI (off HWY 41 at exit #60)

Companies that have more than one truck and want to convoy together, please park together in Richfield.